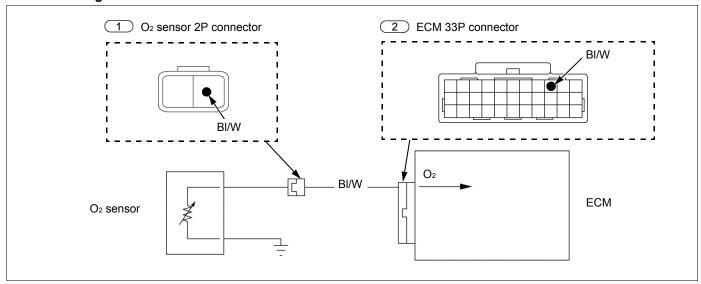

# O<sub>2</sub> Sensor Diagram

# 2. O<sub>2</sub> Sensor Circuit Inspection

- · Check an open or short circuit in BI/W wire.
- · Is there open or short circuit?

Yes

Faulty Bl/W wire