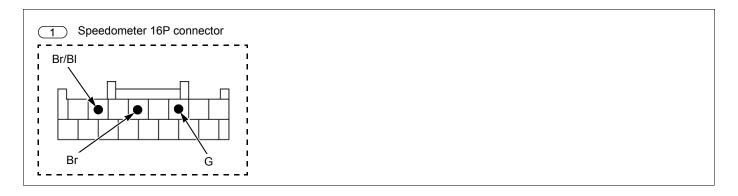

## 1. Handlebar Switch LED Circuit Inspection

- · Check an open or short circuit in Br/Bl or G wire.
- · Is there an open or short circuit?

No ▶

· Faulty Br/Bl or G wire

Yes ▼

## 2. Speedometer Input Voltage Inspection

- Turn the lighting switch ON1 or ON2.
- Connection: Br (+) G (–)
- · Does the battery voltage exist?

Yes ▼

 Replace the meter with a new one →4-34, and recheck. No

· Faulty Br wire