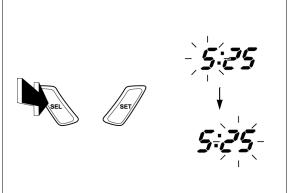

• The minute display will start flashing.

- The time advances by one minute, each time the button is pushed.
- The time advances fast when the button is pushed and held.
- To end the adjustment, push the SEL button or turn the ignition switch to OFF.
- The display will stop flashing automatically and the adjustment will be cancelled if the button is not pushed for about 30 seconds.