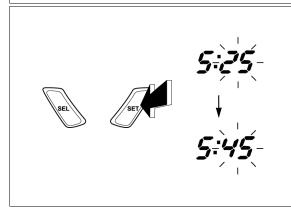

## **CLOCK ADJUST**

- Push and hold both the SEL button and SET button for more than 2 seconds.
- The clock will be set in the adjust mode with the hour display flashing.

- The time is advanced by one hour, each time the button is pushed.
- The time advances fast when the button is pushed and held.

• The minute display will start flashing.

- The time advances by one minute, each time the button is pushed.
- The time advances fast when the button is pushed and held.
- To end the adjustment, push the SEL button or turn the ignition switch to OFF.
- The display will stop flashing automatically and the adjustment will be cancelled if the button is not pushed for about 30 seconds.