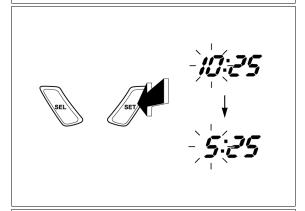

## **CLOCK ADJUST**

- Push and hold both the SEL button and SET button for more than 2 seconds.
- The clock will be set in the adjust mode with the hour display flashing.

- The time is advanced by one hour, each time the button is pushed.
- The time advances fast when the button is pushed and held.