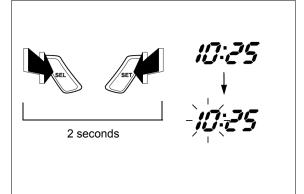

## **CLOCK ADJUST**

- Push and hold both the SEL button and SET button for more than 2 seconds.
- The clock will be set in the adjust mode with the hour display flashing.

- The time is advanced by one hour, each time the button is pushed.
- The time advances fast when the button is pushed and held.