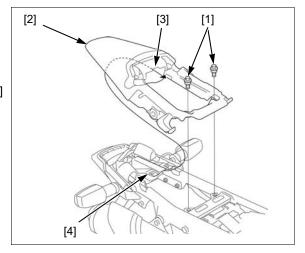

#### REMOVAL/INSTALLATION

Remove the following:

- Side covers (page 2-2)
- Seat (page 2-2)
- Rear carrier (page 2-2)

Remove the bolts [1].

Remove the rear cowl [2] by releasing its rubber [3] from the number plate bracket [4].

Installation is in the reverse order of removal.