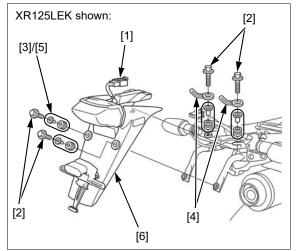

#### **REMOVAL/INSTALLATION**

Remove the following:

- Side covers (page 2-2)
- Seat (page 2-2)
- Rear carrier (page 2-2)
- Rear cowl (page 2-3)

Disconnect the brake/tail light 3P connector [1]. Remove the bolts [2], collars [3], clamps [4] and mount rubbers [5].

Remove the number plate bracket [6].

Installation is in the reverse order of removal.