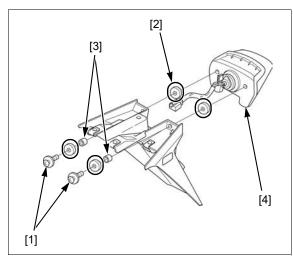

### **DISASSEMBLY/ASSEMBLY**

Remove the license light (page 18-5).

Remove the screws [1], mount rubbers [2], collars [3] and brake/tail light [4].

Assembly is in the reverse order of disassembly.