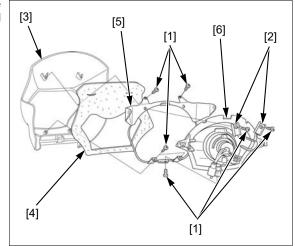

#### **DISASSEMBLY/ASSEMBLY**

Remove the screws [1] and plates [2], then separate the visor [3], headlight rubber [4], inner visor [5] and headlight [6].

Assembly is in the reverse order of disassembly.