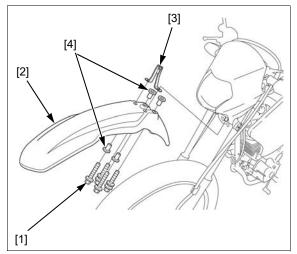

# **FRONT FENDER**

### **REMOVAL/INSTALLATION**

Remove the bolts [1]. Remove the front fender [2], headlight aim adjuster holder [3] and collars [4].

Installation is in the reverse order of removal.