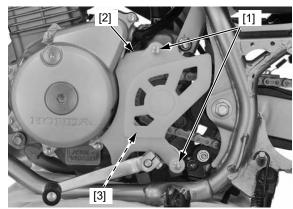

## **DRIVE SPROCKET COVER**

### **REMOVAL/INSTALLATION**

Remove the bolts [1], then remove the drive sprocket cover [2] and drive chain guide [3].

Installation is in the reverse order of removal.