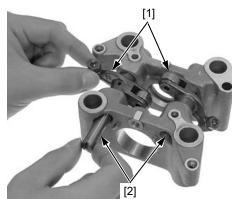

[1]

Install the camshaft [1] into the camshaft holder with its tab [2] facing up.

Install the camshaft retainer plate [3] and bolt [4], then tighten the bolt securely.