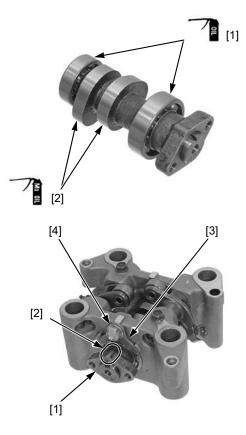

## **CYLINDER HEAD/VALVES**

the rocker arm shafts.

Note the directions Set the rocker arms [1] in the camshaft holder, then of the bolt holes in install the rocker arm shafts [2] into the camshaft holder through the rocker arms.



[2]

Align the bolt holes in the camshaft holder and rocker arm shafts [1] using a screwdriver, and install the rocker arm shaft bolts [2].

Tighten the rocker arm shaft bolts.

TORQUE: 5.0 N·m (0.5 kgf·m, 3.7 lbf·ft)





[1]

Install the camshaft [1] into the camshaft holder with its tab [2] facing up.

Install the camshaft retainer plate [3] and bolt [4], then tighten the bolt securely.