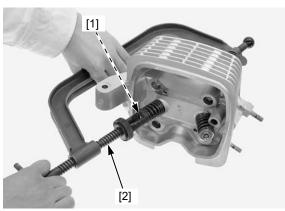

## DISASSEMBLY

To prevent loss of While compressing the valve spring with a valve spring tension, do not compressor, remove the valve cotters [1]. compress the valve TOOL: spring more than

necessary to [2] Valve spring compressor 07757-0010000