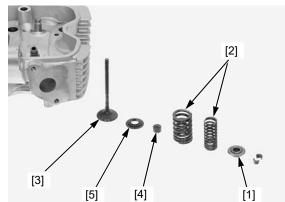

disassembled parts to ensure correct reassembly.

remove the cotters.

Mark all Remove the following:

- \_ Spring retainers [1]
  - Inner and outer valve springs [2]
  - Intake and exhaust valves [3]
  - Stem seals [4] \_
  - Spring seats [5] \_