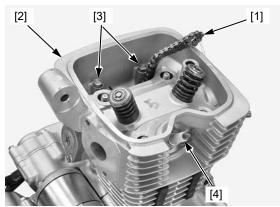

## **CYLINDER HEAD/VALVES**

Route the cam chain [1] through the cylinder head and install the cylinder head [2] onto the cylinder.

Loosely install the cylinder head bolts [3].

Install the spark plug [4] and tighten it.

## TORQUE: 16 N·m (1.6 kgf·m, 12 lbf·ft)

Install the following:

- Camshaft holder (page 8-11).
- Engine (page 13-5)