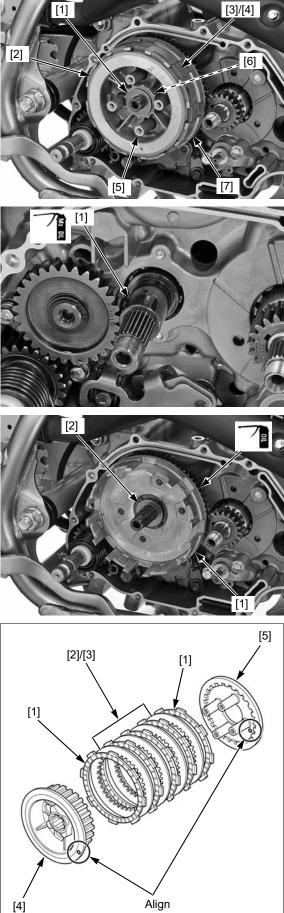

## **CLUTCH/GEARSHIFT LINKAGE**

Remove the following:

- Washer [1]
- Clutch center [2] \_
- Clutch discs [3]/clutch plates [4]
  Pressure plate [5]
- Thrust washer [6]
- Clutch outer [7] \_

Clutch outer guide [1]

## **INSTALLATION**

Apply molybdenum oil solution to the outer surface of the clutch outer guide and install it onto the mainshaft.

Apply engine oil to the primary driven gear teeth. Install the clutch outer [1] and thrust washer [2].

Coat the clutch discs with engine oil.

Install the clutch disc A [1], four clutch plates [2] and three discs B [3] alternately, and clutch disc A onto the clutch center [4].

Install the pressure plate [5] onto clutch center by aligning the "o" marks as shown.