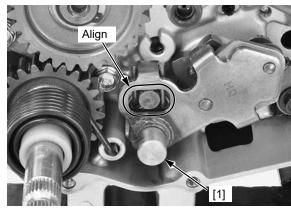

Be careful not to damage the oil seal lip in the left crankcase. Install the spindle [1] over the spring pin by aligning the return spring ends with the spring pin.

Install the clutch (page 10-8)

Install the gearshift pedal [1] in the original position as noted during removal.