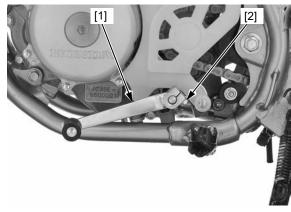

Install the pinch bolt [2] and tighten it.

TORQUE: 12 N·m (1.2 kgf·m, 9 lbf·ft)