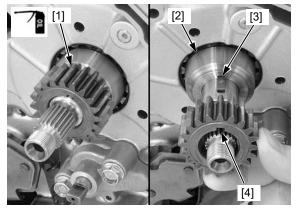

## **REMOVAL/INSTALLATION**

Remove the clutch (page 10-7).

Be careful not to damage the crankshaft.

Remove the primary drive gear [1], spacer [2] and woodruff key [3].

Install the woodruff key into the crankshaft key groove.

Apply engine oil to the primary drive gear teeth.

Install the spacer and primary drive gear onto the crankshaft by aligning the key groove [4] with the woodruff key.

Install the clutch (page 10-8).