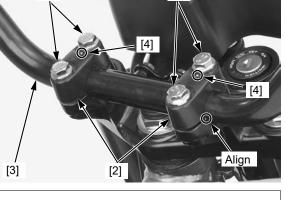

## **INSTALLATION**

Place the handlebar onto the lower holders by aligning the punch mark on the handlebar with the mating surface of the lower holder.

Place the upper holders with the punch marks [4] facing forward.

Install the handlebar holder bolts and tighten the front bolts first, then the rear bolts.

## TORQUE: 26 N·m (2.7 kgf·m, 19 lbf·ft)

Allow the adhesive to dry for an hour before using.

Apply Honda Bond A [1] or an equivalent to the inside of the grip [2] and the clean surfaces of the left handlebar and throttle grip.