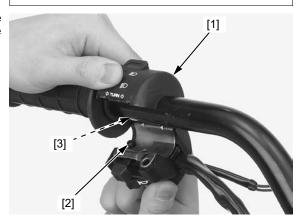

Wait 3-5 minutes to install the grip.

Rotate the grip to spread the adhesive evenly.

Install the left handlebar switch housing [1] onto the handlebar by aligning the locating pin [2] with the hole [3] in the handlebar.