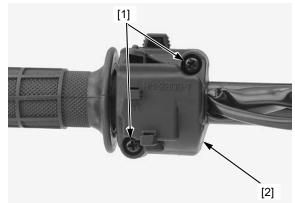

## FRONT WHEEL/BRAKE/SUSPENSION/STEERING

Remove the left handlebar switch housing screws [1]. Remove the left handlebar switch housing [2] from the handlebar.

Remove the handlebar holder bolts [1] and holders [2]. Remove the handlebar [3].