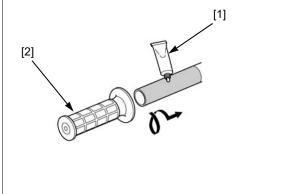

## TORQUE: 26 N·m (2.7 kgf·m, 19 lbf·ft)

Allow the adhesive to dry for an hour before using.

Apply Honda Bond A [1] or an equivalent to the inside of the grip [2] and the clean surfaces of the left handlebar and throttle grip.

Wait 3-5 minutes to install the grip.

Rotate the grip to spread the adhesive evenly.

Install the left handlebar switch housing [1] onto the handlebar by aligning the locating pin [2] with the hole [3] in the handlebar.