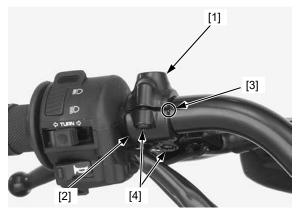

Align the slit of the bracket with the punch mark [3] on the handlebar.

Install the clutch lever holder screws [4], and tighten the forward screw first, then rear screw.

Connect the clutch switch connectors [1] to the clutch switch.

Install the right handlebar switch housing [1] by aligning its locating pin [2] with the hole [3] in the handlebar.

Install the right handlebar switch housing screws [4], and tighten the forward screw first, then the rear screw.