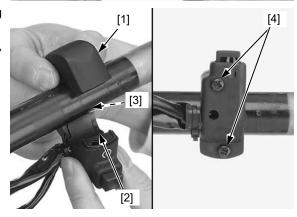

Install the right handlebar switch housing [1] by aligning its locating pin [2] with the hole [3] in the handlebar.

Install the right handlebar switch housing screws [4], and tighten the forward screw first, then the rear screw.