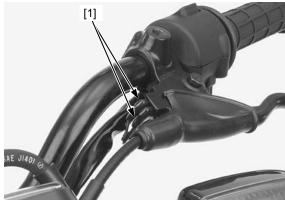

Install the right handlebar switch housing [1] by aligning its locating pin [2] with the hole [3] in the handlebar.

Install the right handlebar switch housing screws [4], and tighten the forward screw first, then the rear screw.