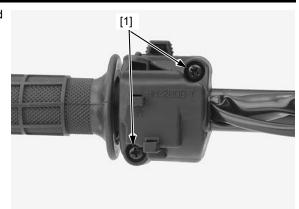

## FRONT WHEEL/BRAKE/SUSPENSION/STEERING

Install the left handlebar switch housing screws [1] and tighten the forward screw first, then the rear screw.

Install the clutch lever bracket [1] and holder [2] to the handlebar.