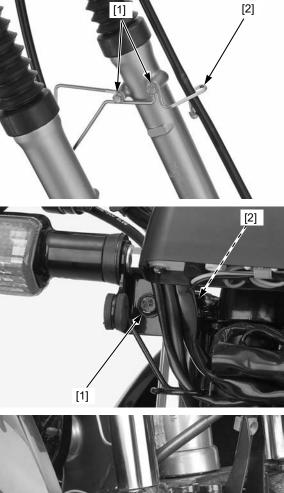

## FRONT WHEEL/BRAKE/SUSPENSION/STEERING

Remove the following (XL125LK left fork only):

- Bolts [1]
- Brake cable guide [2]

Loosen the top bridge pinch bolt [1].

Loosen the fork cap [2].

Do not remove the fork cap yet.

Loosen the fork bottom bridge pinch bolts [1] while holding the fork.

Remove the fork from the steering stem.