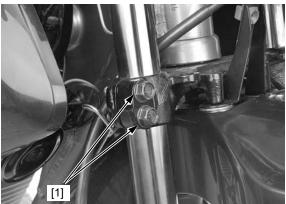

Loosen the fork bottom bridge pinch bolts [1] while holding the fork.

Remove the fork from the steering stem.