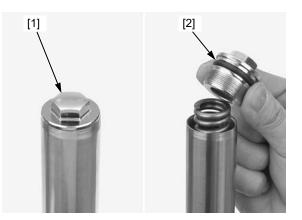

## DISASSEMBLY

Loosen the boot band screw and remove the dust boot from the fork (XL125LK only).

*The fork cap is* Remove the fork cap [1] and O-ring [2] from the fork *under spring* pipe.

The fork cap is under spring pressure. Wear an eye protector and a face protector while removing the cap.