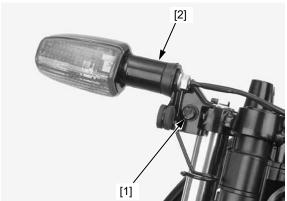

Remove the top bridge pinch bolts [1] and turn signal lights [2].

Remove the steering stem cap [1], stem nut [2] and washer [3].

Remove the top bridge [4].

Remove the forks (page 14-13).