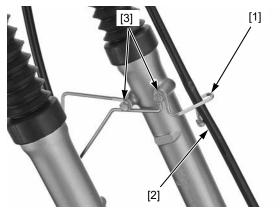

## FRONT WHEEL/BRAKE/SUSPENSION/STEERING

XL125LK: Install the brake cable guide [1] and route the brake cable [2].

Install and tighten the bolts [3] securely.

Install the front wheel (page 14-11).