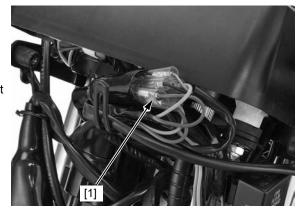

## **REMOVAL**

Remove the following:

- Front wheel (page 14-9)
- Front visor (page 2-4)
- Combination meter (page 18-6)
- Handlebar (page 14-4)

Disconnect the turn signal light (Green, Orange, Light blue) wire connectors [1].