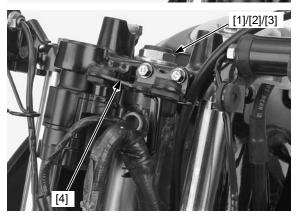

Remove the top bridge pinch bolts [1] and turn signal lights [2].

Remove the steering stem cap [1], stem nut [2] and washer [3].

Remove the top bridge [4].

Remove the forks (page 14-13).