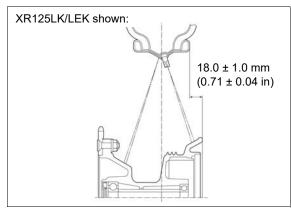

## XR125LK/LEK shown:

## WHEEL CENTER ADJUSTMENT

Adjust the hub position so that the distance from the left end surface of the hub center to the side of rim is  $18.0 \pm 1.0$  mm (0.71  $\pm 0.04$  in) as shown.

Tighten the spokes in 2 or 3 progressive steps.

TOOL:

Spoke wrench, 5.8 x 6.1 mm 07701-0020300

TORQUE: 3.7 N·m (0.4 kgf·m, 2.7 lbf·ft)