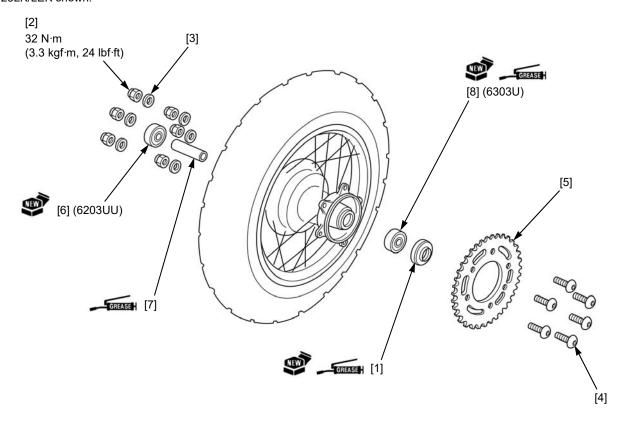

- Right wheel bearing (6203UU) [6]

- Washers [3]

## **ASSEMBLY**

Remove/install the following:

– Dust seal [1]– Nuts [2]

- Bolts [4] - Driven sprocket [5]

– Distance collar [7]– Left wheel bearing (6303U) [8]

· Replace the bearings and dust seal with new ones.

 Apply grease to the dust seal lip and bearing cavities.

Refer to procedures for bearing replacement (page 15-6).