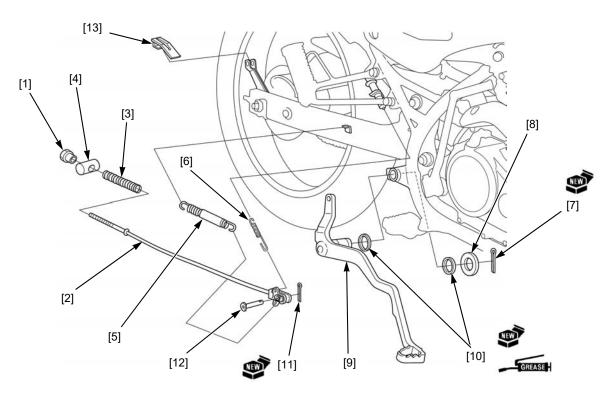

## **INSTALLATION**

Install the brake pedal in the reverse order of removal.

- Brake adjusting nut [1]
- Joint pin [4]
- Cotter pin [7]
- Dust seals [10]
- Brake arm cover [13]
- Brake rod [2]
- Brake pedal return spring [5]
- Washer [8]
- Cotter pin [11]

- Spring [3]
- Brake light switch spring [6]
- Brake pedal [9]
- Pivot pin [12]

Apply grease to new dust seal lips.

Install the dust seals [1] with the lip facing the swingarm side (same direction).

Apply grease to the groove in the pedal pivot and install the brake pedal.