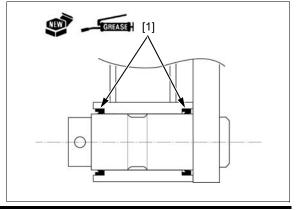

- Spring [3]
- Brake light switch spring [6]
- Brake pedal [9]
- Pivot pin [12]

Apply grease to new dust seal lips.

Install the dust seals [1] with the lip facing the swingarm side (same direction).

Apply grease to the groove in the pedal pivot and install the brake pedal.