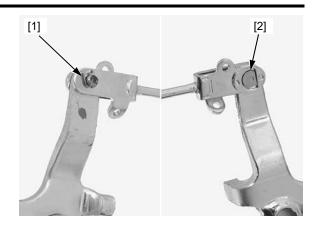

## REAR WHEEL/BRAKE/SUSPENSION

- Cotter pin [1] Pivot pin [2] (to separate the brake rod and pedal)