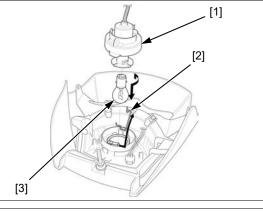

Install the headlight bulb in the reverse order of removal.

Remove the position light bulb socket [1]. Push the position light bulb [2] in, turn it counterclockwise and remove it.

Install the position light bulb in the reverse order of removal.