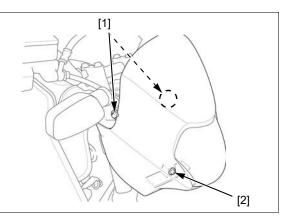

## **BULB REPLACEMENT**

Remove the two bolts [1] and headlight aim adjusting screw [2].

Remove the dust cover [1]. Unhook the bulb retainer [2]. Push the headlight bulb [3] in, turn it counterclockwise and remove it.