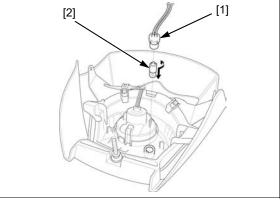

Install the headlight bulb in the reverse order of removal.

Remove the position light bulb socket [1]. Push the position light bulb [2] in, turn it counterclockwise and remove it.

Install the position light bulb in the reverse order of removal.