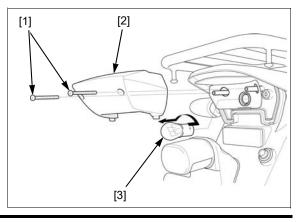

## **BULB REPLACEMENT**

Remove the screws [1] and the brake/tail light lens [2]. Push the bulb [3] in, turn it counterclockwise and remove it.

Install the bulb in the reverse order of removal.