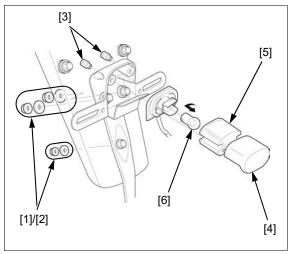

## LICENSE LIGHT (XR125LK/LEK) REMOVAL/BULB REPLACEMENT

Remove the nuts [1], collars [2] and license light assembly. Remove the license light nuts [3], lens cover [4] and lens [5].

Push the bulb [6] in, turn it counterclockwise and remove it.

Install the bulb in the reverse order of removal.