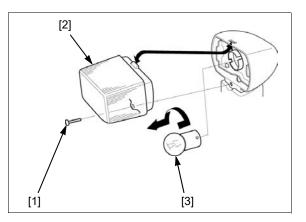

## **BULB REPLACEMENT (XL125LK)**

Remove the screw [1] and turn the signal light lens [2]. Turn the bulb [3] counterclockwise and remove it. Install the bulb in the reverse order of removal.