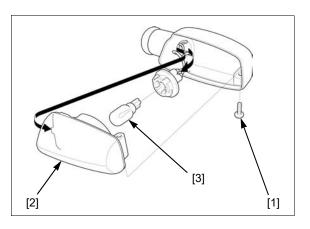

## BULB REPLACEMENT (XR125LK/LEK)

Remove the screw [1] and turn the signal light lens [2]. Pull out the bulb [3] without turning. Install the bulb in the reverse order of removal.