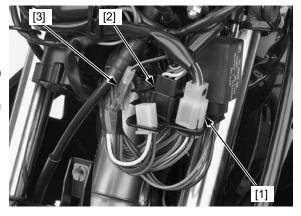

## **HANDLEBAR SWITCHES**

Remove the front visor (page 2-4).

Right handlebar switch:

Disconnect the right handlebar switch 6P connector [1].

Left handlebar switch:

Disconnect the left handlebar switch 9P (Black) connector [2] and wire connector [3].