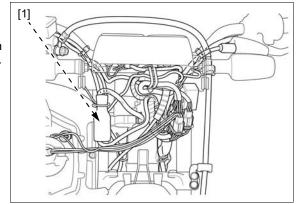

## INSPECTION

Remove the front visor (page 2-4).

Disconnect the ignition switch 2P connector [1].

Check for continuity between the connector terminals in each switch position according to the chart (page 19-2).