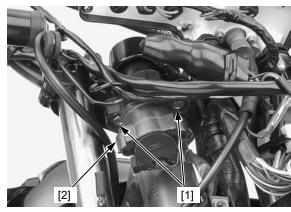

## **REMOVAL/INSTALLATION**

Disconnect the ignition switch connector (page 18-7).

Remove the two mounting bolts [1] and the ignition switch [2].

Install the ignition switch in the reverse order of removal.